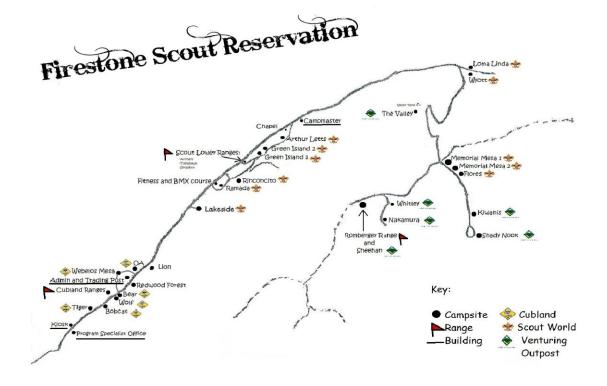

## FIRESTONE SCOUT RESERVATION

#### Then:

- Enter at left gate by Security Guard Station
- Bear left at all forks in the road to reach Campsites.